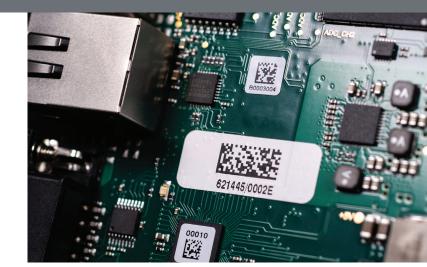

#### **OUR CHALLENGE**

Electronics component assembly is a delicate process that involves some not-so-delicate steps along the way. Harsh chemical washes and exposure to intense heat can render labels crucial to tracing products throughout their lifespans unreadable. One electronics manufacturer was having so many issues with the print rubbing off of their tracking labels after exposure to chemical wash solutions that they contacted the chemical supplier for help.

### ABOUT THE DURATRACK SERIES

IDENTCO's DuraTrack Series (previously known as the TTL®100 Series) allows you to easily track and trace printed circuit boards and high-value electronic components through the entire assembly workflow. These high-performance labels can endure harsh fluxes, the latest cleaning chemistries, and high temperatures, making them ideal for today's circuit board assembly processes. Engineered for use in surface-mount and through-hole assembly, the DuraTrack Series offers over 60 sizes for your convenience, in both polyimide and polyester. Additionally, this off-the-shelf product is available for immediate delivery. Customization is available.